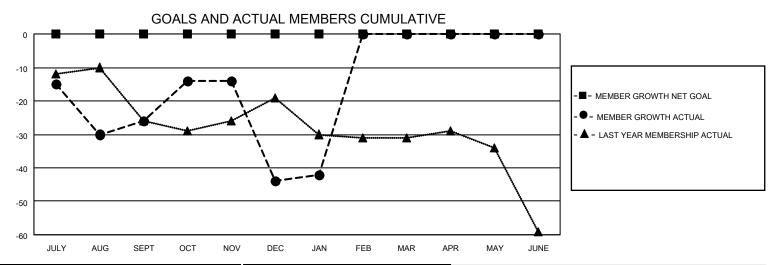

## District 16 L

| Clubs RESULTS FOR 2021-2022 |   |   |   | Members RESULTS FOR 2021-2022 |   |    |    |
|-----------------------------|---|---|---|-------------------------------|---|----|----|
|                             |   |   |   |                               |   |    |    |
| JULY/AUG/SEPT               | 0 | 0 | 1 | JULY/AUG/SEPT                 | 0 | 55 | 72 |
| OCT/NOV/DEC                 | 0 | 0 | 2 | OCT/NOV/DEC                   | 0 | 34 | 50 |
| JAN/FEB/MAR                 | 0 | 0 | 0 | JAN/FEB/MAR                   | 0 | 23 | 7  |
| APR/MAY/JUNE                | 0 | 0 | 0 | APR/MAY/JUNE                  | 0 | 0  | 0  |